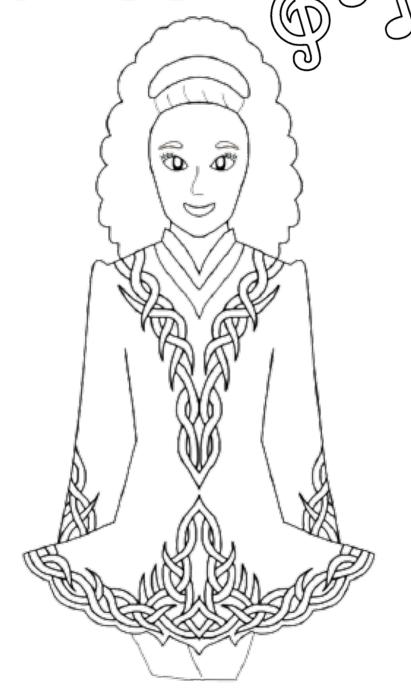

|--|--|

| Object                       | Listen for                         | Colors                                                               |
|------------------------------|------------------------------------|----------------------------------------------------------------------|
| Hair                         | 1 <sup>st</sup> Solo<br>Instrument | Black - Tin Whistle                                                  |
|                              |                                    | <u>Yellow</u> - Flute                                                |
| Dress                        | Mood                               | <u>Yellow</u> - Sad                                                  |
|                              |                                    | <u><b>Blue</b></u> - Joyful                                          |
| Swirls on Dress              | Tempo                              | Red- Starts medium fast, ends fast                                   |
|                              |                                    | <u>Yellow</u> - Starts slow, ends medium                             |
| Music Notes                  | Main<br>Instruments                | Orange- Clarinet, oboe, trumpet, violin, drums, guitar               |
|                              |                                    | <u>Purple</u> - Tin whistle, flute, guitar, violin, drums, accordion |
| Lord of the Dance<br>Letters | Major (happy)<br>or Minor (sad)    | Orange- Mostly major                                                 |
|                              |                                    | <u>Yellow</u> - Mostly minor                                         |