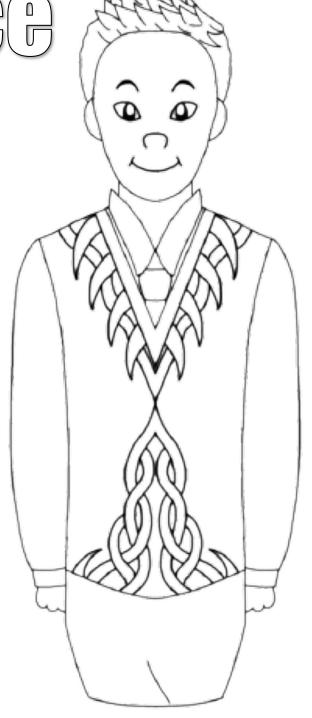

## Lord of the Dance

| Object                       | Listen for                         | Colors                                                               |
|------------------------------|------------------------------------|----------------------------------------------------------------------|
| Hair                         | 1 <sup>st</sup> Solo<br>Instrument | <u>Brown</u> - Tin Whistle                                           |
|                              |                                    | <u>Yellow-</u> Flute                                                 |
| Shirt                        | Mood                               | <u>Yellow-</u> Sad                                                   |
|                              |                                    | <u><b>Blue</b></u> - Joyful                                          |
| Swirls on Shirt              | Tempo                              | Red- Starts medium fast, ends fast                                   |
|                              |                                    | Yellow- Starts slow, ends medium                                     |
| Lord of the Dance<br>Letters | Main<br>Instruments                | Orange- Clarinet, oboe, trumpet, violin, drums, guitar               |
|                              |                                    | <u>Purple</u> - Tin whistle, flute, guitar, violin, drums, accordion |
| Pants                        | Major (happy)<br>or Minor (sad)    | Black- Mostly major                                                  |
|                              |                                    | Blue- Mostly minor                                                   |