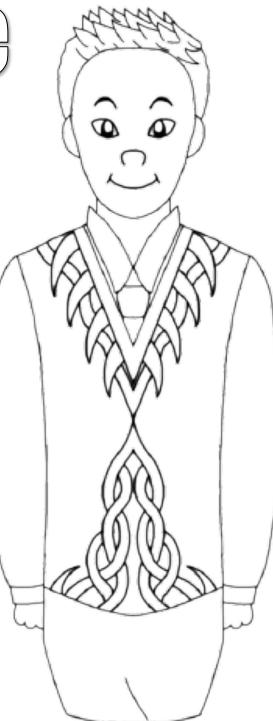

## RIVPFIANCE

| Object                | Listen for                         | Colors                                               |
|-----------------------|------------------------------------|------------------------------------------------------|
| Hair                  | Dynamics                           | Brown- Music starts quiet (piano)                    |
|                       |                                    | <u>Yellow</u> - Music starts loud (forte)            |
| Shirt                 | Song<br>Structure                  | Blue- Choir/solo/choir/solo/instruments              |
|                       |                                    | <u><b>Red-</b></u> Solo/choir/solo/choir/instruments |
| Designs on Shirt      | 1 <sup>st</sup> solo<br>instrument | <u>Yellow-</u> Violin                                |
|                       |                                    | <u>Green</u> - Flute                                 |
| Pants                 | Tempo                              | <u>Green</u> - starts fast, ends slow                |
|                       |                                    | Black- starts medium, ends fast                      |
| Riverdance<br>Letters | Major (happy)<br>or Minor (sad)    | Purple- Whole song is major                          |
|                       |                                    | Orange- Mix of major and minor                       |