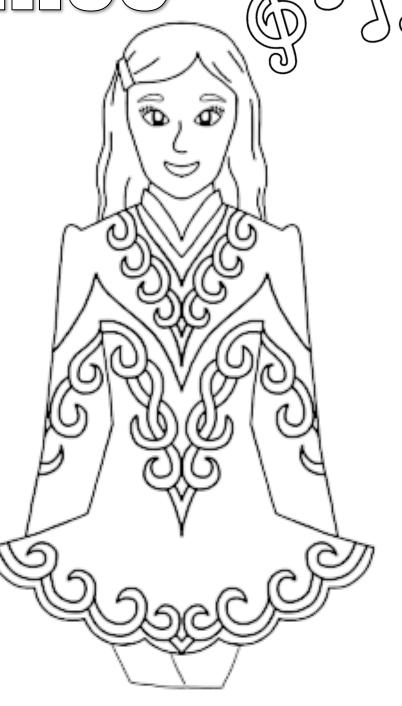

## RIVERIANCE

| Object                | Listen for                         | Colors                                               |
|-----------------------|------------------------------------|------------------------------------------------------|
| Hair                  | Dynamics                           | <b>Brown</b> - Music starts quiet (piano)            |
|                       |                                    | <u>Yellow</u> - Music starts loud (forte)            |
| Dress                 | Song<br>Structure                  | Blue- Choir/solo/choir/solo/instruments              |
|                       |                                    | <u><b>Red-</b></u> Solo/choir/solo/choir/instruments |
| Swirls on Dress       | 1 <sup>st</sup> solo<br>instrument | <u>Yellow-</u> Violin                                |
|                       |                                    | <u>Green</u> - Flute                                 |
| Music Notes           | Tempo                              | <u>Green</u> - starts fast, ends slow                |
|                       |                                    | Blue- starts medium, ends fast                       |
| Riverdance<br>Letters | Major (happy)<br>or Minor (sad)    | <b>Purple-</b> Whole song is major                   |
|                       |                                    | Orange- Mix of major and minor                       |